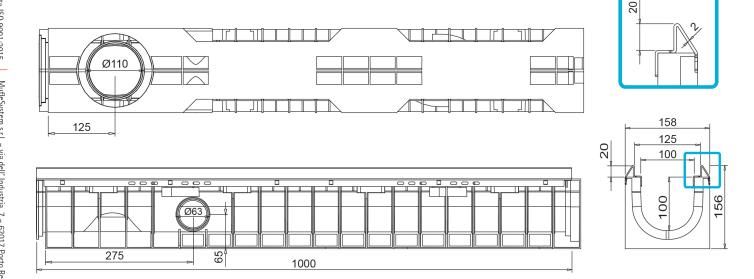

## Dimensions and features

N.B. Dimensions and weights are subjected to the normal tolerances of the manufacturing

Length (mm)1000External width (mm)158External high (mm)156Internal width (mm)100Internal height (mm)100

Outlets 2xØ63 (lateral), 1xØ110 (bottom)

Material HD-PE
Weight (Kg) 4.50
Drainage section (cm²) 89.56
Capacity (dm³ = litri) 8.95