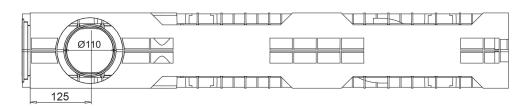

Outlets 2xØ110 (lateral), 1xØ110 (bottom)

Material HD-PE
Weight (Kg) 5.00
Drainage section (cm²) 145.28
Capacity (dm³ = litri) 14.52