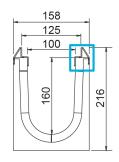

## Dimensions and features

N.B. Dimensions and weights are subjected to the normal tolerances of the manufacturing

Length (mm)1000External width (mm)158External high (mm)216Internal width (mm)100Internal height (mm)160