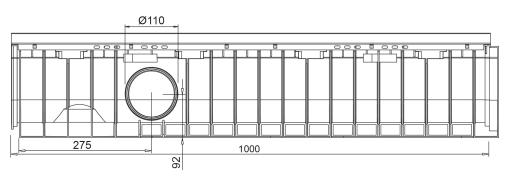

## Dimensions and features

N.B. Dimensions and weights are subjected to the normal tolerances of the manufacturing

Length (mm)1000External width (mm)158External high (mm)216Internal width (mm)100Internal height (mm)160

Outlets 2xØ110 (lateral), 1xØ110 (bottom)

Material HD-PE
Weight (Kg) 5.00
Drainage section (cm²) 145.28
Capacity (dm³ = litri) 14.52