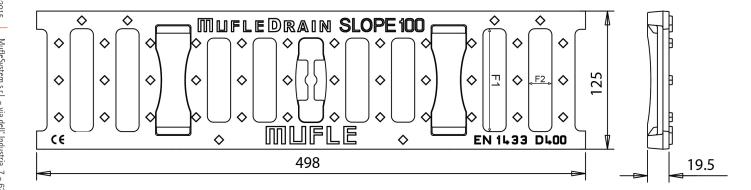

## Dimensions and features

N.B. Dimensions and weights are subjected to the normal tolerances of the manufacturing

Length (mm) 498 Total width (mm) 125 Internal width (mm) 100 Height (mm) 19.5 Slot dimensions F1xF2 (mm) 93.21 Material **Ductile Iron** Weight (Kg) 3.00 Drainage surface (dm²) 2.10