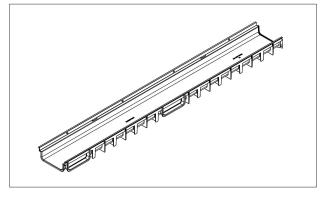

## PE-PP Channel 4All H50

Load class A15 Load class A15 Load class B125

Watertight: to ensure the watertight of the channels, it is advisable to use a bituminous sealing adhesive. As a complete and long lasting guarantee of the absence of leakages through the joints of the channels, it is possible to heat-weld the joints.