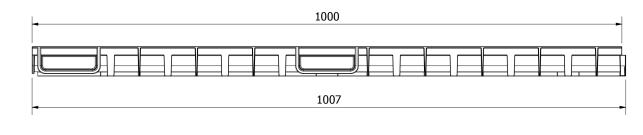

## Dimensions and Features

N.B. Le dimensioni sono soggette alle normali tolleranze di fabbricazione

| Length (mm)                         | 1000                                                         |
|-------------------------------------|--------------------------------------------------------------|
| External width (mm)                 | 125                                                          |
| External height (mm)                | 50                                                           |
| Internal width (mm)                 | 95.5                                                         |
| Internal height (mm)                | 28                                                           |
| Outlets                             | Bottom Ø110/Ø75 (with accessory) - Side Ø32 (with accessory) |
| Material                            | PE-PP                                                        |
| Weight (Kg)                         | 0.65                                                         |
| Drainage section (cm <sup>2</sup> ) | 26.74                                                        |
| Capacity (dm <sup>3</sup> = litri)  | 2.67                                                         |
|                                     |                                                              |