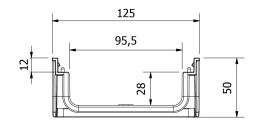

## Dimensions and Features

N.B. Le dimensioni sono soggette alle normali tolleranze di fabbricazione

| Length (mm)                         | 1000                                                         |
|-------------------------------------|--------------------------------------------------------------|
| External width (mm)                 | 125                                                          |
| External height (mm)                | 50                                                           |
| Internal width (mm)                 | 95.5                                                         |
| Internal height (mm)                | 28                                                           |
| Outlets                             | Bottom Ø110/Ø75 (with accessory) - Side Ø32 (with accessory) |
| Material                            | PE-PP                                                        |
| Weight (Kg)                         | 0.65                                                         |
| Drainage section (cm <sup>2</sup> ) | 26.74                                                        |
| Capacity (dm <sup>3</sup> = litri)  | 2.67                                                         |
|                                     |                                                              |