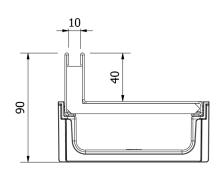

## **Dimensions and features**

| Length (mm)                   | 1000                                                          |
|-------------------------------|---------------------------------------------------------------|
| Width External/Internal (mm)  | 125 / 95                                                      |
| Height External/Internal (mm) | 90 / 28                                                       |
| Outlets                       | Vertical outlet Ø110 - Horizontal outlet Ø32 (with accessory) |
| Channel body material         | PP-PE                                                         |
| Frame                         | integrated                                                    |
| Grating material              | Galvanized steel                                              |
| Grating slot dimension (mm)   | Slot 10mm                                                     |
| Grating surface finishing     | Galvanized                                                    |
| Weight (Kg)                   | 3,4                                                           |
| Resistance (Norm EN1433)      | B 125                                                         |
|                               |                                                               |