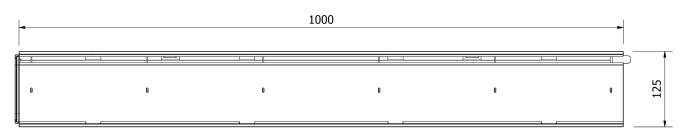

## **Dimensions and features**

| Length (mm)                   | 1000                                                          |
|-------------------------------|---------------------------------------------------------------|
| Width External/Internal (mm)  | 125 / 95                                                      |
| Height External/Internal (mm) | 90 / 28                                                       |
| Outlets                       | Vertical outlet Ø110 - Horizontal outlet Ø32 (with accessory) |
| Channel body material         | PP-PE                                                         |
| Frame                         | integrated                                                    |
| Grating material              | Galvanized steel                                              |
| Grating slot dimension (mm)   | Slot 10mm                                                     |
| Grating surface finishing     | Galvanized                                                    |
| Weight (Kg)                   | 3,4                                                           |
| Resistance (Norm EN1433)      | B 125                                                         |
|                               |                                                               |