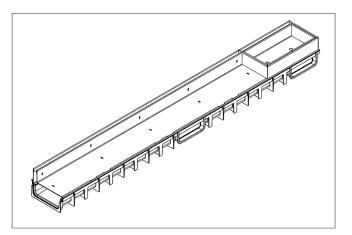

## MUFLE.

| MUFLE 4ALL H50 combined with                        | Black: | 845321 |
|-----------------------------------------------------|--------|--------|
| Galvanized steel SlotTop H40 with Ispection Element | Grey:  | * * *  |

## **Dimensions and features**

| Length (mm)                   | 1000                                                          |  |
|-------------------------------|---------------------------------------------------------------|--|
| Width External/Internal (mm)  | 125 / 95                                                      |  |
| Height External/Internal (mm) | 90 / 28                                                       |  |
| Outlets                       | Vertical outlet Ø110 - Horizontal outlet Ø32 (with accessory) |  |
| Channel body material         | PP-PE                                                         |  |
| Frame                         | integrated                                                    |  |
| Grating material              | Galvanized steel                                              |  |
| Grating slot dimension (mm)   | Slot 10mm                                                     |  |
| Grating surface finishing     | Galvanized                                                    |  |
| Weight (Kg)                   | 4                                                             |  |
| Resistance (Norm EN1433)      | B 125                                                         |  |