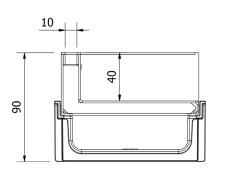

## **Dimensions and features**

| Length (mm)                   | 1000                                                          |  |
|-------------------------------|---------------------------------------------------------------|--|
| Width External/Internal (mm)  | 125 / 95                                                      |  |
| Height External/Internal (mm) | 90 / 28                                                       |  |
| Outlets                       | Vertical outlet Ø110 - Horizontal outlet Ø32 (with accessory) |  |
| Channel body material         | PP-PE                                                         |  |
| Frame                         | integrated                                                    |  |
| Grating material              | Galvanized steel                                              |  |
| Grating slot dimension (mm)   | Slot 10mm                                                     |  |
| Grating surface finishing     | Galvanized                                                    |  |
| Weight (Kg)                   | 4                                                             |  |
| Resistance (Norm EN1433)      | B 125                                                         |  |