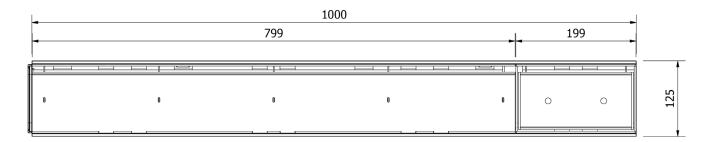

## **Dimensions and features**

| Length (mm)                   | 1000                                                          |  |
|-------------------------------|---------------------------------------------------------------|--|
| Width External/Internal (mm)  | 125 / 95                                                      |  |
| Height External/Internal (mm) | 90 / 28                                                       |  |
| Outlets                       | Vertical outlet Ø110 - Horizontal outlet Ø32 (with accessory) |  |
| Channel body material         | PP-PE                                                         |  |
| Frame                         | integrated                                                    |  |
| Grating material              | Galvanized steel                                              |  |
| Grating slot dimension (mm)   | Slot 10mm                                                     |  |
| Grating surface finishing     | Galvanized                                                    |  |
| Weight (Kg)                   | 4                                                             |  |
| Resistance (Norm EN1433)      | B 125                                                         |  |