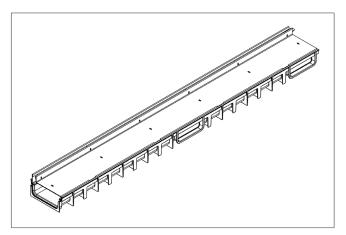

## **Dimensions and features**

| Length (mm)                   | 1000                                                          |
|-------------------------------|---------------------------------------------------------------|
| Width External/Internal (mm)  | 125 / 95                                                      |
| Height External/Internal (mm) | 70 / 28                                                       |
| Outlets                       | Vertical outlet Ø110 - Horizontal outlet Ø32 (with accessory) |
| Channel body material         | PP-PE                                                         |
| Frame                         | integrated                                                    |
| Grating material              | Stainless steel                                               |
| Grating slot dimension (mm)   | Slot 10mm                                                     |
| Grating surface finishing     | polished                                                      |
| Weight (Kg)                   | 2,9                                                           |
| Resistance (Norm EN1433)      | A 15                                                          |