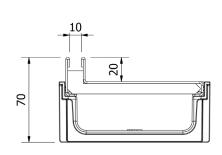

## **Dimensions and features**

| Length (mm)                   | 1000                                                          |
|-------------------------------|---------------------------------------------------------------|
| Width External/Internal (mm)  | 125 / 95                                                      |
| Height External/Internal (mm) | 70 / 28                                                       |
| Outlets                       | Vertical outlet Ø110 - Horizontal outlet Ø32 (with accessory) |
| Channel body material         | PP-PE                                                         |
| Frame                         | integrated                                                    |
| Grating material              | Stainless steel                                               |
| Grating slot dimension (mm)   | Slot 10mm                                                     |
| Grating surface finishing     | polished                                                      |
| Weight (Kg)                   | 2,9                                                           |
| Resistance (Norm EN1433)      | A 15                                                          |