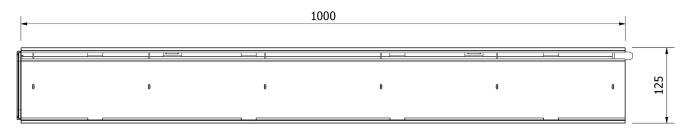

## **Dimensions and features**

| Length (mm)                   | 1000                                                          |
|-------------------------------|---------------------------------------------------------------|
| Width External/Internal (mm)  | 125 / 95                                                      |
| Height External/Internal (mm) | 70 / 28                                                       |
| Outlets                       | Vertical outlet Ø110 - Horizontal outlet Ø32 (with accessory) |
| Channel body material         | PP-PE                                                         |
| Frame                         | integrated                                                    |
| Grating material              | Stainless steel                                               |
| Grating slot dimension (mm)   | Slot 10mm                                                     |
| Grating surface finishing     | polished                                                      |
| Weight (Kg)                   | 2,9                                                           |
| Resistance (Norm EN1433)      | A 15                                                          |