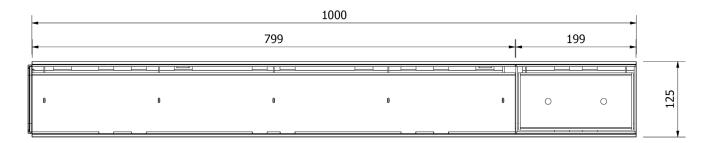

## **Dimensions and features**

| Length (mm)                   | 1000                                                          |
|-------------------------------|---------------------------------------------------------------|
| Width External/Internal (mm)  | 125 / 95                                                      |
| Height External/Internal (mm) | 70 / 28                                                       |
| Outlets                       | Vertical outlet Ø110 - Horizontal outlet Ø32 (with accessory) |
| Channel body material         | PP-PE                                                         |
| Frame                         | integrated                                                    |
| Grating material              | Stainless steel                                               |
| Grating slot dimension (mm)   | Slot 10mm                                                     |
| Grating surface finishing     | polished                                                      |
| Weight (Kg)                   | 3,5                                                           |
| Resistance (Norm EN1433)      | A 15                                                          |