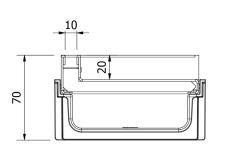

## **Dimensions and features**

| Length (mm)                   | 1000                                                          |
|-------------------------------|---------------------------------------------------------------|
| Width External/Internal (mm)  | 125 / 95                                                      |
| Height External/Internal (mm) | 70 / 28                                                       |
| Outlets                       | Vertical outlet Ø110 - Horizontal outlet Ø32 (with accessory) |
| Channel body material         | PP-PE                                                         |
| Frame                         | integrated                                                    |
| Grating material              | Stainless steel                                               |
| Grating slot dimension (mm)   | Slot 10mm                                                     |
| Grating surface finishing     | polished                                                      |
| Weight (Kg)                   | 3,5                                                           |
| Resistance (Norm EN1433)      | A 15                                                          |