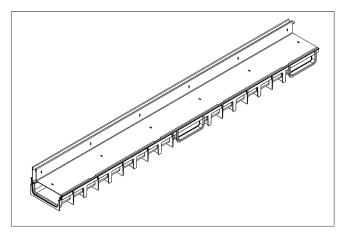

## Stainless steel SlotTop H40 grating

## **Dimensions and features**

| Length (mm)                   | 1000                                                          |
|-------------------------------|---------------------------------------------------------------|
| Width External/Internal (mm)  | 125 / 95                                                      |
| Height External/Internal (mm) | 90 / 28                                                       |
| Outlets                       | Vertical outlet Ø110 - Horizontal outlet Ø32 (with accessory) |
| Channel body material         | PP-PE                                                         |
| Frame                         | integrated                                                    |
| Grating material              | Stainless steel                                               |
| Grating slot dimension (mm)   | Slot 10mm                                                     |
| Grating surface finishing     | polished                                                      |
| Weight (Kg)                   | 3,4                                                           |
| Resistance (Norm EN1433)      | В 125                                                         |