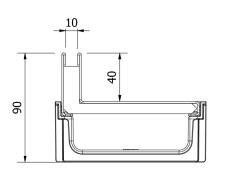

## **Dimensions and features**

| Length (mm)                   | 1000                                                          |
|-------------------------------|---------------------------------------------------------------|
| Width External/Internal (mm)  | 125 / 95                                                      |
| Height External/Internal (mm) | 90 / 28                                                       |
| Outlets                       | Vertical outlet Ø110 - Horizontal outlet Ø32 (with accessory) |
| Channel body material         | PP-PE                                                         |
| Frame                         | integrated                                                    |
| Grating material              | Stainless steel                                               |
| Grating slot dimension (mm)   | Slot 10mm                                                     |
| Grating surface finishing     | polished                                                      |
| Weight (Kg)                   | 3,4                                                           |
| Resistance (Norm EN1433)      | В 125                                                         |