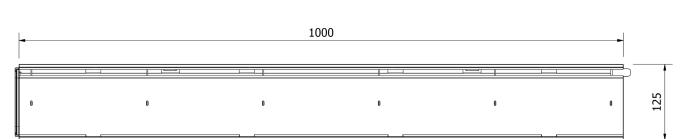

## **Dimensions and features**

| Length (mm)                   | 1000                                                          |
|-------------------------------|---------------------------------------------------------------|
| Width External/Internal (mm)  | 125 / 95                                                      |
| Height External/Internal (mm) | 90 / 28                                                       |
| Outlets                       | Vertical outlet Ø110 - Horizontal outlet Ø32 (with accessory) |
| Channel body material         | PP-PE                                                         |
| Frame                         | integrated                                                    |
| Grating material              | Stainless steel                                               |
| Grating slot dimension (mm)   | Slot 10mm                                                     |
| Grating surface finishing     | polished                                                      |
| Weight (Kg)                   | 3,4                                                           |
| Resistance (Norm EN1433)      | В 125                                                         |