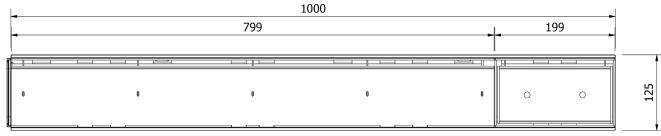

## **Dimensions and features**

| Length (mm)                   | 1000                                                          |
|-------------------------------|---------------------------------------------------------------|
| Width External/Internal (mm)  | 125 / 95                                                      |
| Height External/Internal (mm) | 90 / 28                                                       |
| Outlets                       | Vertical outlet Ø110 - Horizontal outlet Ø32 (with accessory) |
| Channel body material         | PP-PE                                                         |
| Frame                         | integrated                                                    |
| Grating material              | Stainless steel                                               |
| Grating slot dimension (mm)   | Slot 10mm                                                     |
| Grating surface finishing     | polished                                                      |
| Weight (Kg)                   | 4                                                             |
| Resistance (Norm EN1433)      | B 125                                                         |