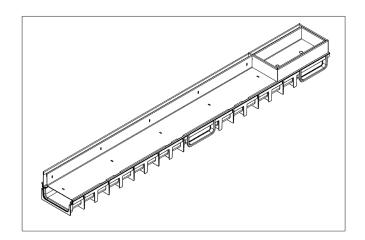

## MUFLE 4ALL H50 combined with

## Stainless steel SlotTop H40 with Ispection Element