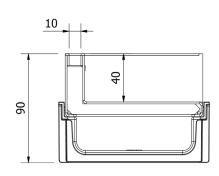

## **Dimensions and features**

| Length (mm)                   | 1000                                                          |
|-------------------------------|---------------------------------------------------------------|
| Width External/Internal (mm)  | 125 / 95                                                      |
| Height External/Internal (mm) | 90 / 28                                                       |
| Outlets                       | Vertical outlet Ø110 - Horizontal outlet Ø32 (with accessory) |
| Channel body material         | PP-PE                                                         |
| Frame                         | integrated                                                    |
| Grating material              | Stainless steel                                               |
| Grating slot dimension (mm)   | Slot 10mm                                                     |
| Grating surface finishing     | polished                                                      |
| Weight (Kg)                   | 4                                                             |
| Resistance (Norm EN1433)      | B 125                                                         |