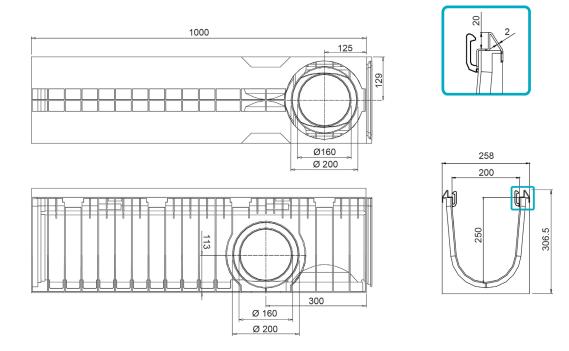

## Dimensions and features

N.B. Dimensions and weights are subjected to the normal tolerances of the manufacturing

| Length (mm)                         | 1000                                      |
|-------------------------------------|-------------------------------------------|
| External width (mm)                 | 258                                       |
| External high (mm)                  | 306                                       |
| Internal width (mm)                 | 200                                       |
| Internal height (mm)                | 250                                       |
| Outlets                             | 2xØ200/160 (lateral), 1xØ200/160 (bottom) |
| Material                            | HD-PE                                     |
| Weight (Kg)                         | 7.30                                      |
| Drainage section (cm <sup>2</sup> ) | 430                                       |
| Capacity (dm <sup>3</sup> = litri)  | 43                                        |
|                                     |                                           |