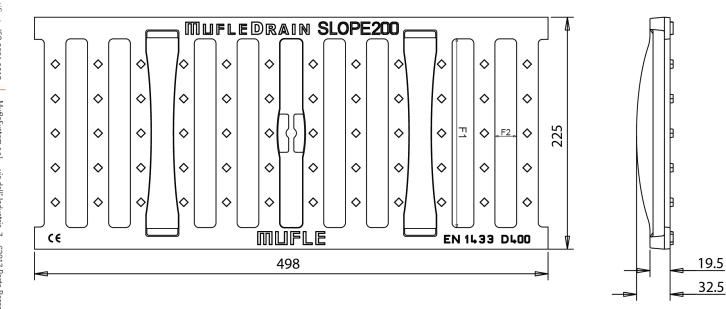

## Dimensions and features

N.B. Dimensions and weights are subjected to the normal tolerances of the manufacturing

Length (mm) 498 Total width (mm) 225 Internal width (mm) 200 Height (mm) 19.5 Slot dimensions F1xF2 (mm) 183 x 21 Material **Ductile Iron** Weight (Kg) 6.40 Drainage surface (dm²) 4.00

Fixing system Hook Lock - Tie Rods

Surface finishing Black paint Resistence (Norm UNI-EN1433) D400