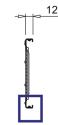

## Dimensions and features

N.B. Dimensions and weights are subjected to the normal tolerances of the manufacturing

Length (mm)998Total width (mm)115Internal width (mm)100Height (mm)12Slot dimensions F1xF2 (mm)83 x 8