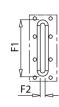

## Dimensions and features

N.B. Dimensions and weights are subjected to the normal tolerances of the manufacturing

Length (mm)998Total width (mm)115Internal width (mm)100Height (mm)12Slot dimensions F1xF2 (mm)83 x 8