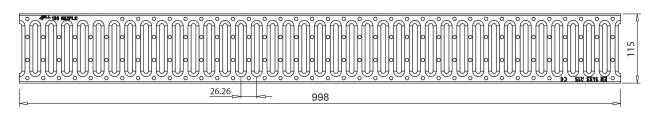

## Dimensions and features

N.B. Dimensions and weights are subjected to the normal tolerances of the manufacturing

Length (mm)998Total width (mm)115Internal width (mm)100Height (mm)12Slot dimensions F1xF2 (mm)83 x 8