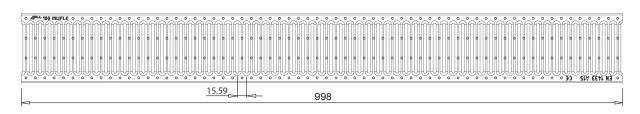

## Dimensions and features

N.B. Dimensions and weights are subjected to the normal tolerances of the manufacturing

Length (mm)998Total width (mm)115Internal width (mm)100Height (mm)12Slot dimensions F1xF2 (mm)83 x 5