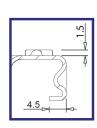

## Dimensions and features

N.B. Dimensions and weights are subjected to the normal tolerances of the manufacturing

Length (mm)998Total width (mm)115Internal width (mm)100Height (mm)12Slot dimensions F1xF2 (mm)83 x 5