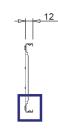

Material Galvanized Steel/Stainless Steel

Weight (Kg) 1.10 Draining surface (dm²) 2.72

Fixing system Side Hooks Surface finishing Galvanized

Resistance (Norma UNI-EN1433) A15