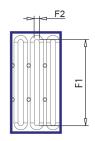

## Dimensions and features

N.B. Dimensions and weights are subjected to the normal tolerances of the manufacturing

Length (mm)998Total width (mm)115Internal width (mm)100Height (mm)12Slot dimensions F1xF2 (mm)83 x 5