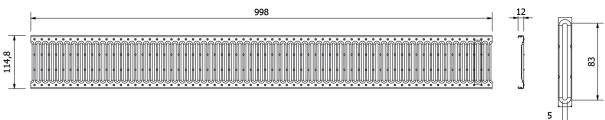

## **Dimensions and features**

| Length (mm)                   | 1000                                                          |
|-------------------------------|---------------------------------------------------------------|
| Width External/Internal (mm)  | 125 / 95                                                      |
| Height External/Internal (mm) | 50 / 28                                                       |
| Outlets                       | Vertical outlet Ø110 - Horizontal outlet Ø32 (with accessory) |
| Channel body material         | PP-PE                                                         |
| Frame                         | integrated                                                    |
| Grating material              | Galvanized steel                                              |
| Grating slot dimension (mm)   | Slot 5 mm                                                     |
| Grating surface finishing     | Galvanized                                                    |
| Weight (Kg)                   | 1,75                                                          |
| Resistance (Norm EN1433)      | A 15                                                          |