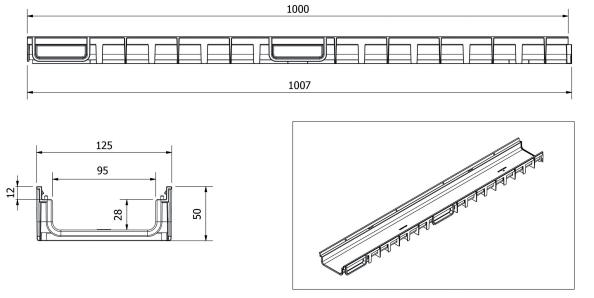

## **Dimensions and features**

| Length (mm)                   | 1000                                                          |
|-------------------------------|---------------------------------------------------------------|
| Width External/Internal (mm)  | 125 / 95                                                      |
| Height External/Internal (mm) | 50 / 28                                                       |
| Outlets                       | Vertical outlet Ø110 - Horizontal outlet Ø32 (with accessory) |
| Channel body material         | PP-PE                                                         |
| Frame                         | integrated                                                    |
| Grating material              | Galvanized steel                                              |
| Grating slot dimension (mm)   | Slot 5 mm                                                     |
| Grating surface finishing     | Galvanized                                                    |
| Weight (Kg)                   | 1,75                                                          |
| Resistance (Norm EN1433)      | A 15                                                          |

Dimensions and weights are subjected to the tolerances of the manufacturing. The products have to be installed according to ACO's installation manual.

DoP0013 CA Black: 845066

ΙK

Grey: 845073