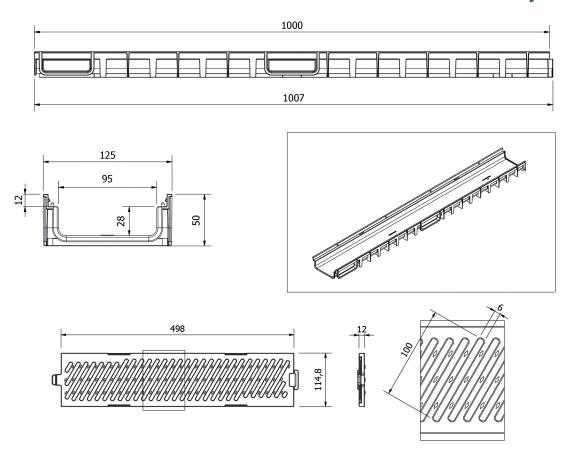

## **Dimensions and features**

| Length (mm)                   | 1000                                                          |
|-------------------------------|---------------------------------------------------------------|
| Width External/Internal (mm)  | 125 / 95                                                      |
| Height External/Internal (mm) | 50 / 28                                                       |
| Outlets                       | Vertical outlet Ø110 - Horizontal outlet Ø32 (with accessory) |
| Channel body material         | PP-PE                                                         |
| Frame                         | integrated                                                    |
| Grating material              | Ductile iron                                                  |
| Grating slot dimension (mm)   | Slot 6 mm                                                     |
| Grating surface finishing     | Black paint                                                   |
| Weight (Kg)                   | 5,45                                                          |
| Resistance (Norm EN1433)      | B 125                                                         |