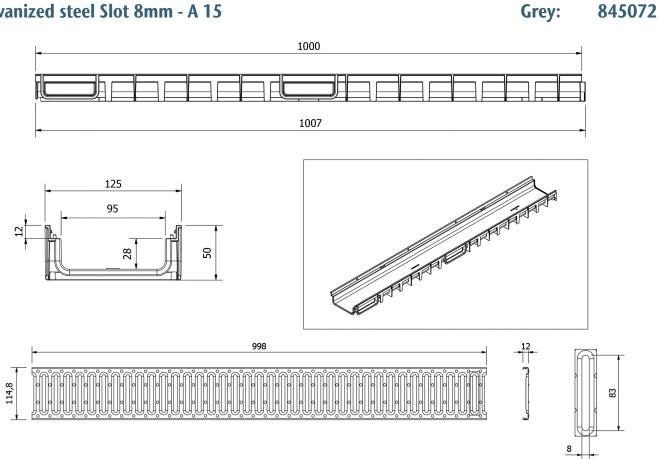

## **Dimensions and features**

| Length (mm)                   | 1000                                                          |
|-------------------------------|---------------------------------------------------------------|
| Width External/Internal (mm)  | 125 / 95                                                      |
| Height External/Internal (mm) | 50 / 28                                                       |
| Outlets                       | Vertical outlet Ø110 - Horizontal outlet Ø32 (with accessory) |
| Channel body material         | PP-PE                                                         |
| Frame                         | integrated                                                    |
| Grating material              | Galvanized steel                                              |
| Grating slot dimension (mm)   | Slot 8mm                                                      |
| Grating surface finishing     | Galvanized                                                    |
| Weight (Kg)                   | 1,65                                                          |
| Resistance (Norm EN1433)      | A 15                                                          |