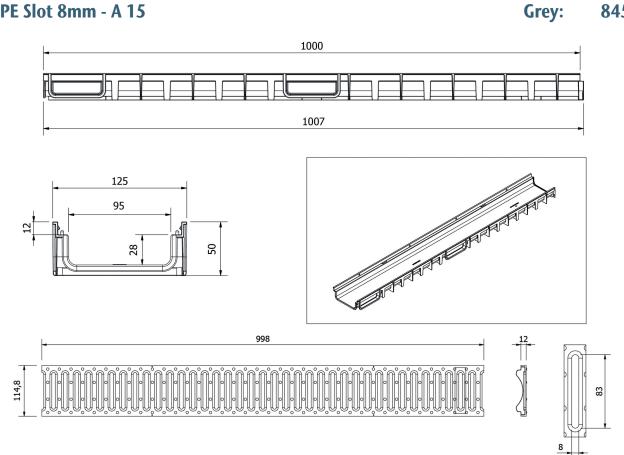

## **Dimensions and features**

| Length (mm)                   | 1000                                                          |
|-------------------------------|---------------------------------------------------------------|
| Width External/Internal (mm)  | 125 / 95                                                      |
| Height External/Internal (mm) | 50 / 28                                                       |
| Outlets                       | Vertical outlet Ø110 - Horizontal outlet Ø32 (with accessory) |
| Channel body material         | PP-PE                                                         |
| Frame                         | integrated                                                    |
| Grating material              | PP-PE                                                         |
| Grating slot dimension (mm)   | Slot 8mm                                                      |
| Grating surface finishing     |                                                               |
| Weight (Kg)                   | 1,15                                                          |
| Resistance (Norm EN1433)      | A 15                                                          |