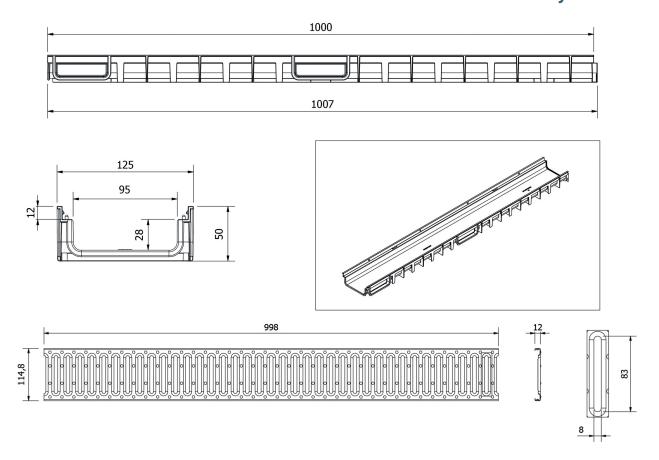

## **Dimensions and features**

| Length (mm)                   | 1000                                                          |
|-------------------------------|---------------------------------------------------------------|
| Width External/Internal (mm)  | 125 / 95                                                      |
| Height External/Internal (mm) | 50 / 28                                                       |
| Outlets                       | Vertical outlet Ø110 - Horizontal outlet Ø32 (with accessory) |
| Channel body material         | PP-PE                                                         |
| Frame                         | integrated                                                    |
| Grating material              | Stainless steel                                               |
| Grating slot dimension (mm)   | Slot 8mm                                                      |
| Grating surface finishing     | polished                                                      |
| Weight (Kg)                   | 1,65                                                          |
| Resistance (Norm EN1433)      | A 15                                                          |