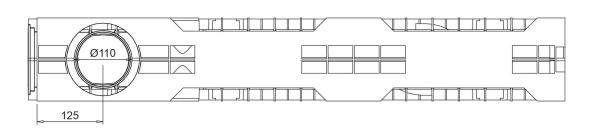

## Dimensions and features

N.B. Dimensions and weights are subjected to the normal tolerances of the manufacturing

Length (mm)1000External width (mm)158External high (mm)134Internal width (mm)100Internal height (mm)100

Outlets 2xØ63 (lateral), 1xØ110 (bottom)

Material HD-PE
Weight (Kg) 1.90
Drainage section (cm²) 89.56
Capacity (dm³ = litri) 8.95