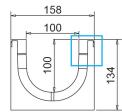

## Dimensions and features

N.B. Dimensions and weights are subjected to the normal tolerances of the manufacturing

Length (mm)1000External width (mm)158External high (mm)134Internal width (mm)100Internal height (mm)100