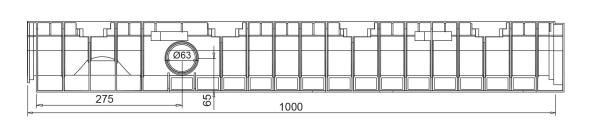

## Dimensions and features

N.B. Dimensions and weights are subjected to the normal tolerances of the manufacturing

Length (mm)1000External width (mm)158External high (mm)134Internal width (mm)100Internal height (mm)100

Outlets 2xØ63 (lateral), 1xØ110 (bottom)

Material HD-PE
Weight (Kg) 1.90
Drainage section (cm²) 89.56
Capacity (dm³ = litri) 8.95