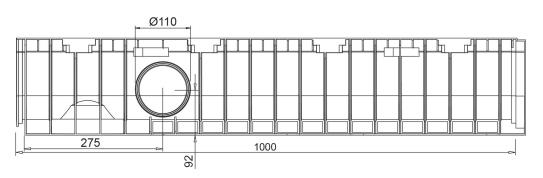

## Dimensions and features

N.B. Dimensions and weights are subjected to the normal tolerances of the manufacturing

Length (mm)1000External width (mm)158External high (mm)194Internal width (mm)100Internal height (mm)160

Outlets 2xØ110 (lateral), 1xØ110 (bottom)

Material HD-PE
Weight (Kg) 2.40
Drainage section (cm²) 145.28
Capacity (dm³ = litri) 14.52