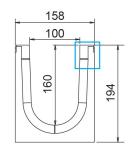

## Dimensions and features

N.B. Dimensions and weights are subjected to the normal tolerances of the manufacturing

Length (mm)1000External width (mm)158External high (mm)194Internal width (mm)100Internal height (mm)160