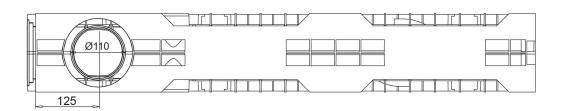

## Dimensions and features

N.B. Dimensions and weights are subjected to the normal tolerances of the manufacturing

Length (mm)1000External width (mm)158External high (mm)194Internal width (mm)100Internal height (mm)160

Outlets 2xØ110 (lateral), 1xØ110 (bottom)

Material HD-PE
Weight (Kg) 2.40
Drainage section (cm²) 145.28
Capacity (dm³ = litri) 14.52