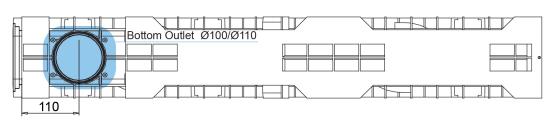

Outlets 2xØ40 (lateral), KIT bottom outlet Ø100/110 (bottom)

MaterialHD-PEWeight (Kg)1.40Drainage section (cm²)54.44Capacity (dm³ = litri)5.5