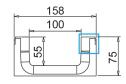

## Dimensions and features

N.B. Dimensions and weights are subjected to the normal tolerances of the manufacturing

Length (mm)1000External width (mm)158External high (mm)75Internal width (mm)100Internal height (mm)55