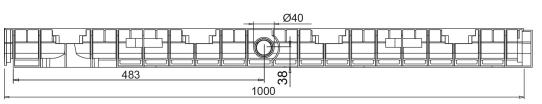

## Dimensions and features

N.B. Dimensions and weights are subjected to the normal tolerances of the manufacturing

Length (mm)1000External width (mm)158External high (mm)75Internal width (mm)100Internal height (mm)55

Outlets 2xØ40 (lateral), KIT bottom outlet Ø100/110 (bottom)

MaterialHD-PEWeight (Kg)1.40Drainage section (cm²)54.44Capacity (dm³ = litri)5.5