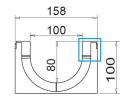

## Dimensions and features

N.B. Dimensions and weights are subjected to the normal tolerances of the manufacturing

Length (mm)1000External width (mm)158External high (mm)100Internal width (mm)100Internal height (mm)80