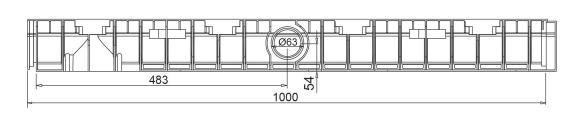

## Dimensions and features

N.B. Dimensions and weights are subjected to the normal tolerances of the manufacturing

Length (mm)1000External width (mm)158External high (mm)100Internal width (mm)100Internal height (mm)80

Outlets 2xØ63 (lateral), KIT bottom outlet Ø100/110 (bottom)

Material HD-PE
Weight (Kg) 1.60
Drainage section (cm²) 69.28
Capacity (dm³ = litri) 6.7