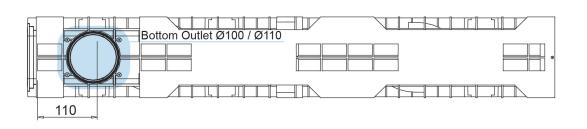

Outlets 2xØ63 (lateral), KIT bottom outlet Ø100/110 (bottom)

Material HD-PE
Weight (Kg) 1.60
Drainage section (cm²) 69.28
Capacity (dm³ = litri) 6.7