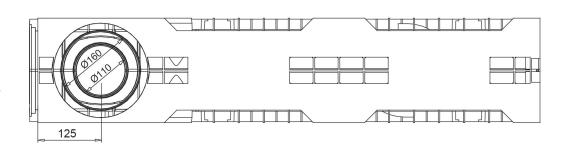

## Dimensions and features

N.B. Dimensions and weights are subjected to the normal tolerances of the manufacturing

Length (mm)1000External width (mm)208External high (mm)134Internal width (mm)150Internal height (mm)100

Outlets 2xØ63 (lateral), 1xØ160/100 (bottom)

MaterialHD-PEWeight (Kg)2.30Drainage section (cm²)127.32Capacity (dm³ = litri)12.73