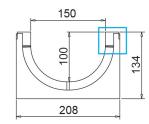

## Dimensions and features

N.B. Dimensions and weights are subjected to the normal tolerances of the manufacturing

Length (mm)1000External width (mm)208External high (mm)134Internal width (mm)150Internal height (mm)100