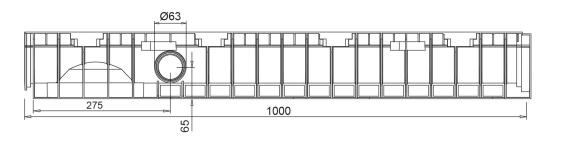

## Dimensions and features

N.B. Dimensions and weights are subjected to the normal tolerances of the manufacturing

Length (mm)1000External width (mm)208External high (mm)134Internal width (mm)150Internal height (mm)100

Outlets 2xØ63 (lateral), 1xØ160/100 (bottom)

MaterialHD-PEWeight (Kg)2.30Drainage section (cm²)127.32Capacity (dm³ = litri)12.73