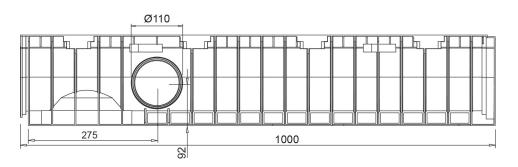

## Dimensions and features

N.B. Dimensions and weights are subjected to the normal tolerances of the manufacturing

Length (mm)1000External width (mm)208External high (mm)194Internal width (mm)150Internal height (mm)160

Outlets 2xØ110 (lateral), 1xØ110/160 (bottom)

Material HD-PE
Weight (Kg) 2.85
Drainage section (cm²) 213.04
Capacity (dm³ = litri) 21.30