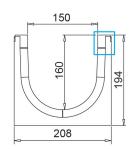

## Dimensions and features

N.B. Dimensions and weights are subjected to the normal tolerances of the manufacturing

Length (mm)1000External width (mm)208External high (mm)194Internal width (mm)150Internal height (mm)160