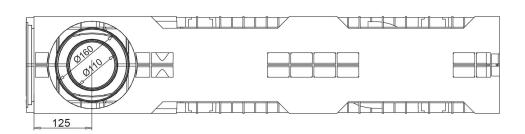

## Dimensions and features

N.B. Dimensions and weights are subjected to the normal tolerances of the manufacturing

Length (mm)1000External width (mm)208External high (mm)194Internal width (mm)150Internal height (mm)160

Outlets 2xØ110 (lateral), 1xØ110/160 (bottom)

Material HD-PE
Weight (Kg) 2.85
Drainage section (cm²) 213.04
Capacity (dm³ = litri) 21.30