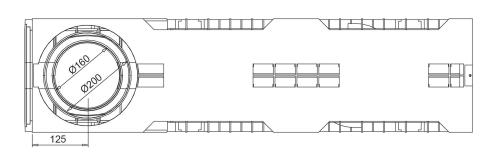

## Dimensions and features

N.B. Dimensions and weights are subjected to the normal tolerances of the manufacturing

Length (mm)1000External width (mm)258External high (mm)194Internal width (mm)200Internal height (mm)160

Outlets 2xØ110 (lateral), 1xØ200/160 (bottom)