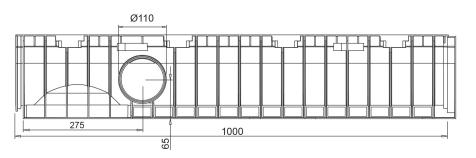

## Dimensions and features

N.B. Dimensions and weights are subjected to the normal tolerances of the manufacturing

Length (mm)1000External width (mm)258External high (mm)194Internal width (mm)200Internal height (mm)160

Outlets 2xØ110 (lateral), 1xØ200/160 (bottom)