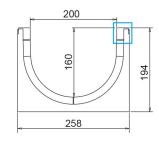

## Dimensions and features

N.B. Dimensions and weights are subjected to the normal tolerances of the manufacturing

Length (mm)1000External width (mm)258External high (mm)194Internal width (mm)200Internal height (mm)160