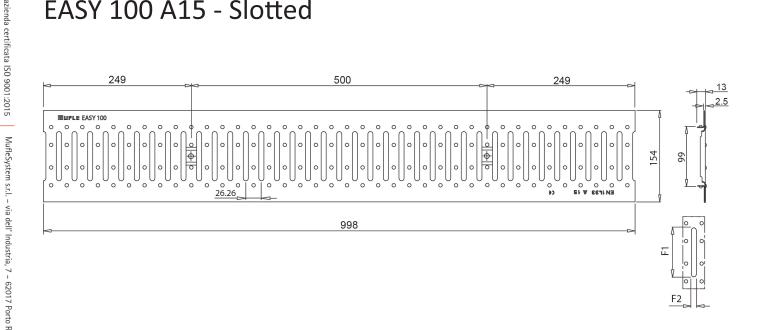

## Dimensions and features

N.B. Dimensions and weights are subjected to the normal tolerances of the manufacturing

Length (mm) Total width (mm) Internal width (mm) Height (mm) Slot dimensions F1xF2 (mm) Material Weight (Kg) Drainage surface (dm<sup>2</sup>) Fixing system Surface finishing Resistence (Norm UNI-EN1433) 998 154 100 2.5 83 x 8.5 Galvanized Steel/Stainless Steel 1.80 2.68 Tie Rods Galvanization A15