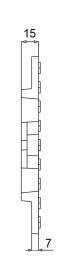

## Dimensions and features

N.B. Dimensions and weights are subjected to the normal tolerances of the manufacturing

Length (mm)498Total width (mm)154Internal width (mm)100Height (mm)7

Slot dimensions F1xF2 (mm)

Material

Ductile Iron

Weight (Kg)

Drainage surface (dm²)

Fixing system

Surface finishing

Resistence (Norm UNI-EN1433)

80.0 x 13.0

Ductile Iron

4.20

2.10

Tie Rods

Black paint

C250