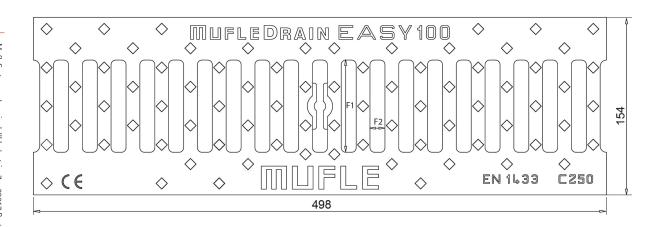

## Ductile Iron Grating EASY 100 C250 - Slot 13 mm

Load class in accordance with the norm EN 1433.

## Dimensions and features

N.B. Dimensions and weights are subjected to the normal tolerances of the manufacturing

Length (mm)498Total width (mm)154Internal width (mm)100Height (mm)7

Slot dimensions F1xF2 (mm)

Material

Ductile Iron

Weight (Kg)

Drainage surface (dm²)

Fixing system

Surface finishing

Resistence (Norm UNI-EN1433)

80.0 x 13.0

Ductile Iron

4.20

2.10

Tie Rods

Black paint

C250