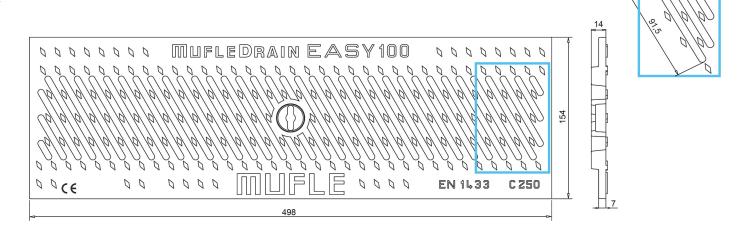

## Ductile Iron Grating EASY 100 C250 - Slot 6 mm

Load class in accordance with the norm EN 1433.

## Dimensions and features

N.B. Dimensions and weights are subjected to the normal tolerances of the manufacturing

Length (mm) 498
Total width (mm) 154
Internal width (mm) 100
Height (mm) 7

Slot dimensions F1xF2 (mm)

Material

Weight (Kg)

Drainage surface (dm²)

Fixing system

Surface finishing

Resistence (Norm UNI-EN1433)

91.5 x 6.0

Ductile Iron

1.90

Tie Rods

Black paint

C250