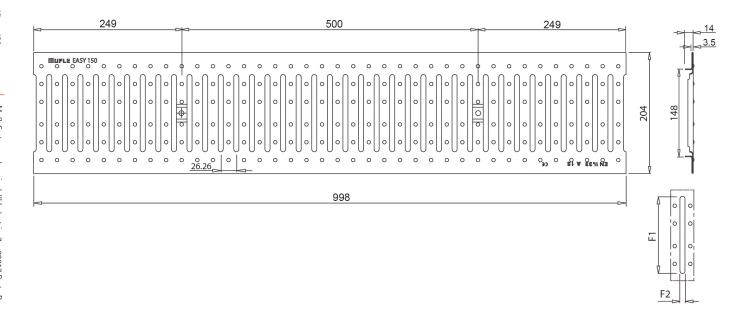

## Dimensions and features

N.B. Dimensions and weights are subjected to the normal tolerances of the manufacturing

Length (mm)998Total width (mm)204Internal width (mm)150Height (mm)2.5Slot dimensions F1xF2 (mm)130 x 8.5

Material Galvanized Steel/Stainless Steel

Weight (Kg) 3.30
Drainage surface (dm²) 4.20
Fixing system Tie Rods
Surface finishing Galvanization

Resistence (Norm UNI-EN1433) A15