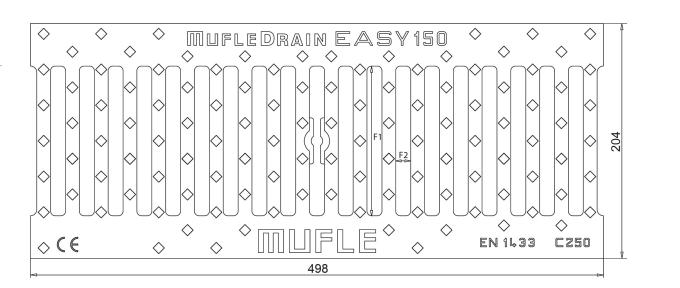

## Ductile Iron Grating EASY 150 C250 - Slot 13 mm

Load class in accordance with the norm EN 1433.

## Dimensions and features

N.B. Dimensions and weights are subjected to the normal tolerances of the manufacturing

Length (mm) Total width (mm) Internal width (mm) Height (mm) Slot dimensions F1xF2 (mm) Material Weight (Kg) Drainage surface (dm<sup>2</sup>) Fixing system Surface finishing Resistence (Norm UNI-EN1433)

204 150 7 130.0 x 13.0 Ductile Iron 5.50 3.38 Tie Rods Black paint C250

498