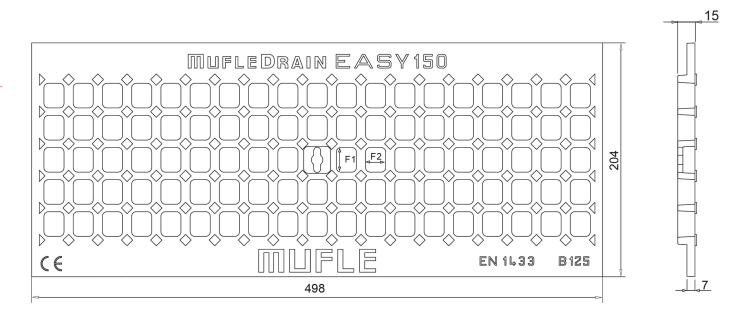

## Dimensions and features

N.B. Dimensions and weights are subjected to the normal tolerances of the manufacturing

Length (mm) Total width (mm) Internal width (mm) Height (mm) Slot dimensions F1xF2 (mm) Material Weight (Kg) Drainage surface (dm<sup>2</sup>) Fixing system Surface finishing Resistence (Norm UNI-EN1433) 498 204 150 7 21.5 x 17.5 Ductile Iron 4.70 3.58 Tie Rods Black paint B125