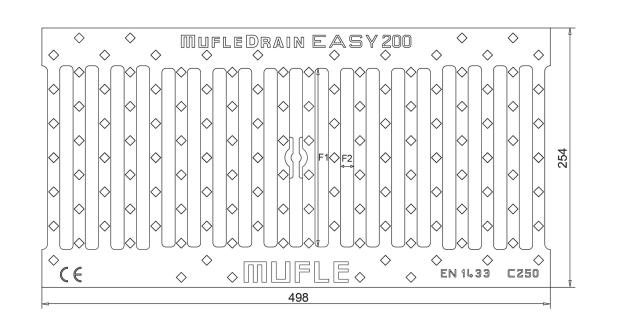

## Ductile Iron Grating EASY 200 C250 - Slot 13 mm

Load class in accordance with the norm EN 1433.

## Dimensions and features

N.B. Dimensions and weights are subjected to the normal tolerances of the manufacturing

Length (mm) Total width (mm) Internal width (mm) Height (mm) Slot dimensions F1xF2 (mm) Material Weight (Kg) Drainage surface (dm<sup>2</sup>) Fixing system Surface finishing Resistence (Norm UNI-EN1433)

254 200 7 180.0 x 13.0 Ductile Iron 7.20 4.68 Tie Rods Black paint C250

498