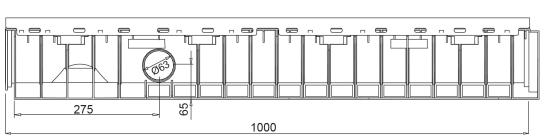

## Dimensions and features

N.B. Dimensions and weights are subjected to the normal tolerances of the manufacturing

Length (mm)1000External width (mm)158External high (mm)154Internal width (mm)100Internal height (mm)100

Outlets 2xØ63 (lateral), 1xØ110 (bottom)

Material HD-PE
Weight (Kg) 3.60
Drainage section (cm²) 89.56
Capacity (dm³ = litri) 8.95