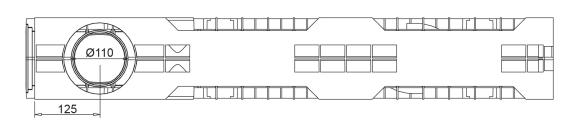

## Dimensions and features

N.B. Dimensions and weights are subjected to the normal tolerances of the manufacturing

Length (mm)1000External width (mm)158External high (mm)154Internal width (mm)100Internal height (mm)100

Outlets 2xØ63 (lateral), 1xØ110 (bottom)

Material HD-PE
Weight (Kg) 3.60
Drainage section (cm²) 89.56
Capacity (dm³ = litri) 8.95