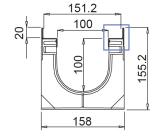

## Dimensions and features

N.B. Dimensions and weights are subjected to the normal tolerances of the manufacturing

Length (mm)1000External width (mm)158External high (mm)154Internal width (mm)100Internal height (mm)100