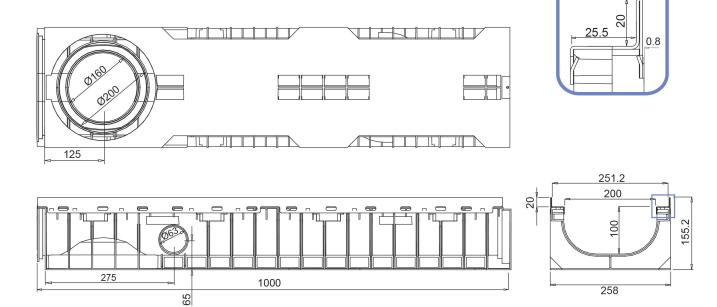

## Dimensions and features

N.B. Dimensions and weights are subjected to the normal tolerances of the manufacturing

Length (mm)1000External width (mm)258External high (mm)154Internal width (mm)200Internal height (mm)100

Outlets 2xØ63 (lateral), 1xØ160/200 (bottom)

Material HD-PE
Weight (Kg) 4.35
Drainage section (cm²) 178.73
Capacity (dm³ = litri) 17.87