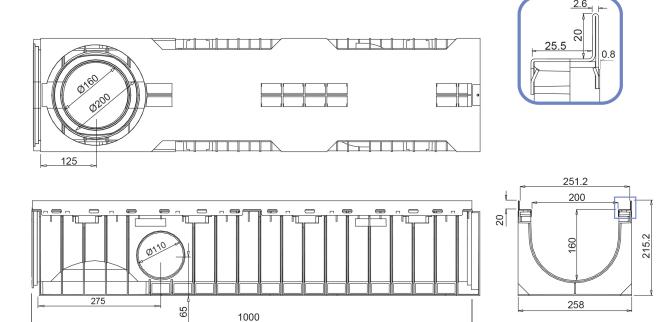

## Dimensions and features

N.B. Dimensions and weights are subjected to the normal tolerances of the manufacturing

Length (mm)1000External width (mm)258External high (mm)214Internal width (mm)200Internal height (mm)160

Outlets 2xØ110 (lateral), 1xØ200/160 (bottom)

Material HD-PE
Weight (Kg) 4.95
Drainage section (cm²) 275.87
Capacity (dm³ = litri) 27.58