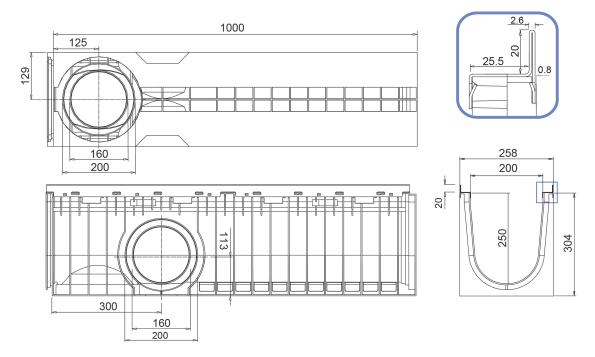

## Dimensions and features

N.B. Dimensions and weights are subjected to the normal tolerances of the manufacturing

Length (mm)1000External width (mm)258External high (mm)304Internal width (mm)200Internal height (mm)250

Outlets 2xØ200/160 (lateral), 1xØ200/160 (bottom)

Material HD-PE
Weight (Kg) 6.30
Drainage section (cm²) 430
Capacity (dm³ = litri) 43