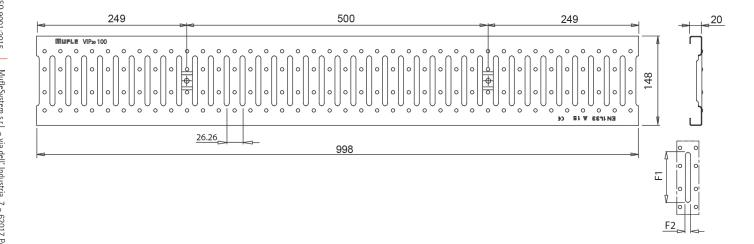

## Dimensions and features

N.B. Dimensions and weights are subjected to the normal tolerances of the manufacturing

Length (mm)998Total width (mm)148Internal width (mm)100Height (mm)20Slot dimensions F1xF2 (mm)83 x 8.5

Material Galvanized Steel/Stainless Steel

Weight (Kg) 1.60
Drainage surface (dm²) 2.68
Fixing system Tie Rods
Surface finishing Galvanization

Resistence (Norm UNI-EN1433) A15