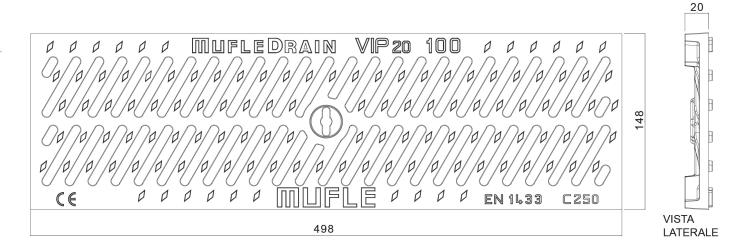

# Ductile Iron Grating VIP 100 C250 - Slot 7 mm

Load class in accordance with the norm EN 1433.

### Dimensions and features

N.B. Dimensions and weights are subjected to the normal tolerances of the manufacturing

Length (mm) Total width (mm) Internal width (mm) Height (mm) Slot dimensions F1xF2 (mm) Material Weight (Kg) Drainage surface (dm<sup>2</sup>) Fixing system Surface finishing Resistence (Norm UNI-EN1433) 498 158 100 20 56 x 7 Ductile Iron 4.3 1.9 Tie Rods Black paint C250