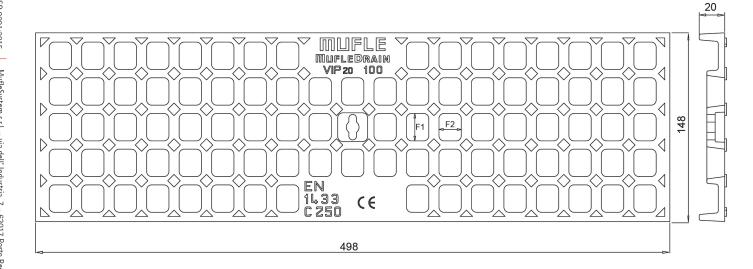

## Ductile Iron Grating VIP/SMART 100 C250 - Square Mesh

Load class in accordance with the norm EN 1433.

## Dimensions and features

N.B. Dimensions and weights are subjected to the normal tolerances of the manufacturing

Length (mm) 498
Total width (mm) 148
Internal width (mm) 100
Height (mm) 20

Slot dimensions F1xF2 (mm)

Material

Weight (Kg)

Drainage surface (dm²)

Fixing system

Surface finishing

Resistence (Norm UNI-EN1433)

21.5 x 17.5

Ductile Iron

3.80

3.31

Tie Rods

Black paint

C250