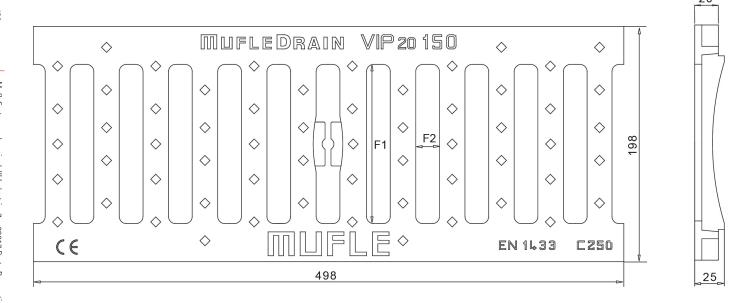

## Dimensions and features

N.B. Dimensions and weights are subjected to the normal tolerances of the manufacturing

Length (mm) 498 Total width (mm) 198 Internal width (mm) 150 Height (mm) 20 Slot dimensions F1xF2 (mm) 132 x 20 Material **Ductile Iron** Weight (Kg) 5.20 Drainage surface (dm²) 3.16 Fixing system Tie Rods Surface finishing Black paint Resistence (Norm UNI-EN1433) C250