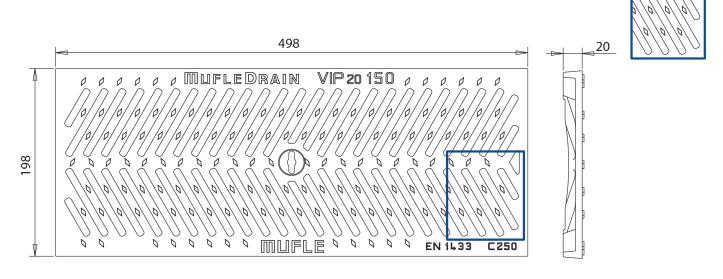

## Ductile Iron Grating VIP/SMART 150 C250 - Slot 7 mm

Load class in accordance with the norm EN 1433.

## Dimensions and features

N.B. Dimensions and weights are subjected to the normal tolerances of the manufacturing

Length (mm) 498 Total width (mm) 198 Internal width (mm) 150 Height (mm) 20 Slot dimensions F1xF2 (mm) 81 x 7 Material **Ductile Iron** Weight (Kg) 6.00 Drainage surface (dm²) 3.00 Fixing system Tie Rods Surface finishing Black paint Resistence (Norm UNI-EN1433) C250