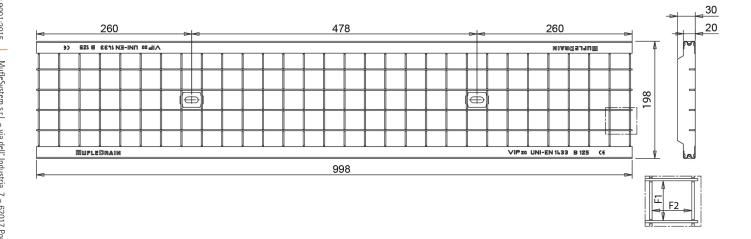

## Dimensions and features

N.B. Dimensions and weights are subjected to the normal tolerances of the manufacturing

Length (mm)998Total width (mm)198Internal width (mm)150Height (mm)20

Slot dimensions F1xF2 (mm) 32.2 x 32.2

Material Galvanized Steel/Stainless Steel

Weight (Kg) 4.10
Drainage surface (dm²) 13.74
Fixing system Tie Rods
Surface finishing Galvanization

Resistence (Norm UNI-EN1433) B125