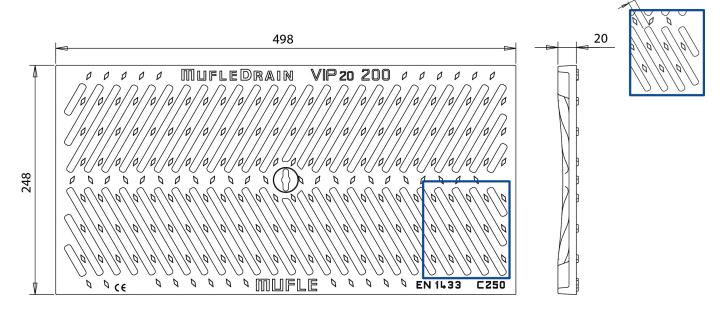

## Dimensions and features

N.B. Dimensions and weights are subjected to the normal tolerances of the manufacturing

Length (mm) 498 Total width (mm) 248 Internal width (mm) 200 Height (mm) 20 Slot dimensions F1xF2 (mm) 107 x 7 Material **Ductile Iron** Weight (Kg) 7.70 Drainage surface (dm²) 4.00 Fixing system Tie Rods Surface finishing Black paint Resistence (Norm UNI-EN1433) C250