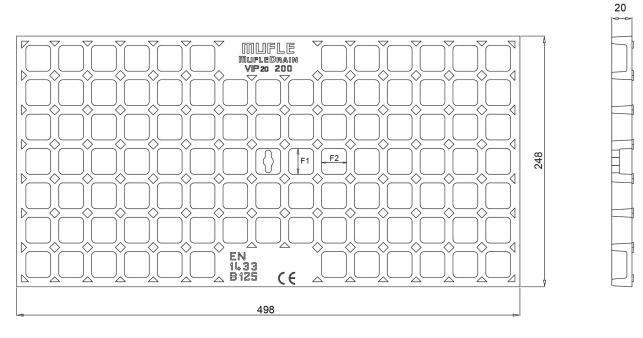

## Dimensions and features

N.B. Dimensions and weights are subjected to the normal tolerances of the manufacturing

Length (mm)498Total width (mm)248Internal width (mm)200Height (mm)20Slot dimensions F1xF2 (mm)25.5

Slot dimensions F1xF2 (mm)

Material

Weight (Kg)

Drainage surface (dm²)

Fixing system

Surface finishing

Resistence (Norm UNI-EN1433)

25.5 x 24.5

Ductile Iron
6.25

Drainage surface (dm²)

6.12

Tie Rods

Black paint

B125