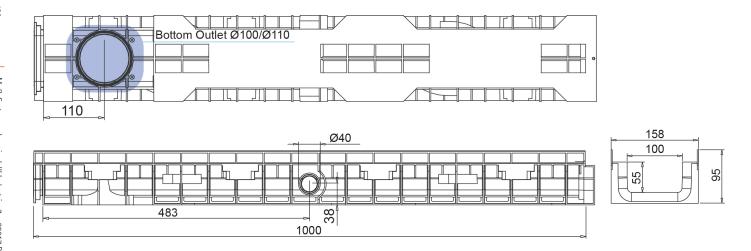

## Dimensions and features

N.B. Dimensions and weights are subjected to the normal tolerances of the manufacturing

Length (mm)1000External width (mm)158External high (mm)95Internal width (mm)100Internal height (mm)55

Outlets 2xØ40 (lateral), KIT bottom outlet Ø100/110 (bottom)

Material HD-PE
Weight (Kg) 1.55
Drainage section (cm²) 54.44
Capacity (dm³ = litri) 5.5