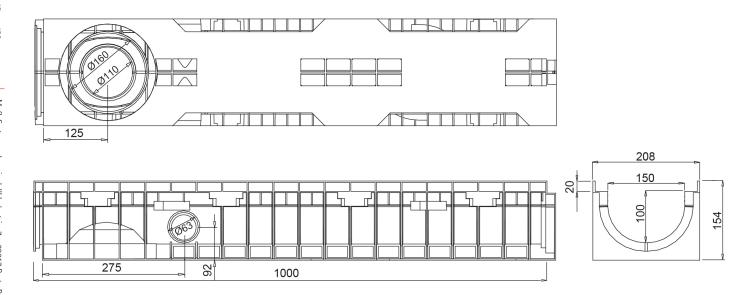

## Dimensions and features

N.B. Dimensions and weights are subjected to the normal tolerances of the manufacturing

Length (mm)1000External width (mm)208External high (mm)154Internal width (mm)150Internal height (mm)100

Outlets 2xØ63 (lateral), 1xØ160/110 (bottom)

Material HD-PE
Weight (Kg) 2.45
Drainage section (cm²) 127.32
Capacity (dm³ = litri) 12.73