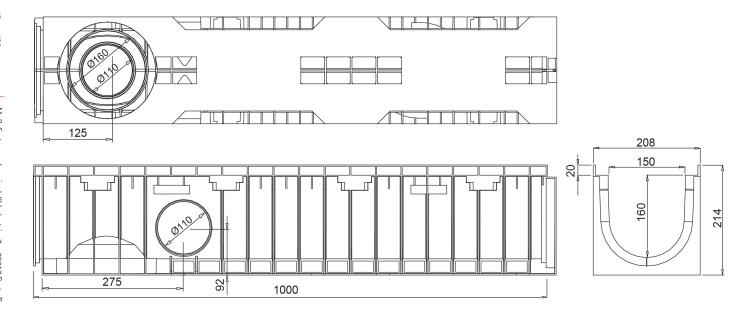

## Dimensions and features

N.B. Dimensions and weights are subjected to the normal tolerances of the manufacturing

Length (mm)1000External width (mm)208External high (mm)214Internal width (mm)150Internal height (mm)160

Outlets 2xØ110 (lateral), 1xØ110/160 (bottom)

Material HD-PE
Weight (Kg) 3.00
Drainage section (cm²) 213.04
Capacity (dm³ = litri) 21.30