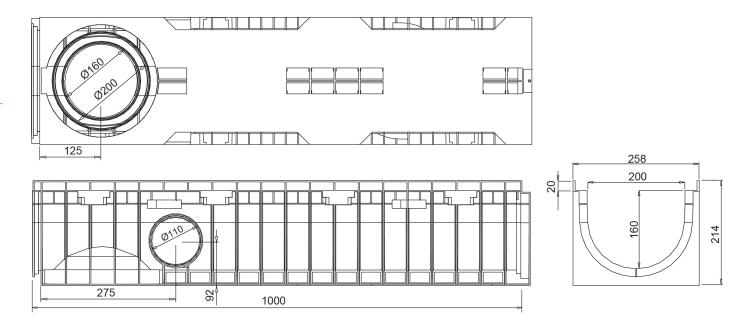

## Dimensions and features

N.B. Dimensions and weights are subjected to the normal tolerances of the manufacturing

Length (mm)1000External width (mm)258External high (mm)214Internal width (mm)200Internal height (mm)160

Outlets 2xØ110 (lateral), 1xØ200/160 (bottom)

Material HD-PE
Weight (Kg) 3.40
Drainage section (cm²) 275.87
Capacity (dm³ = litri) 27.58