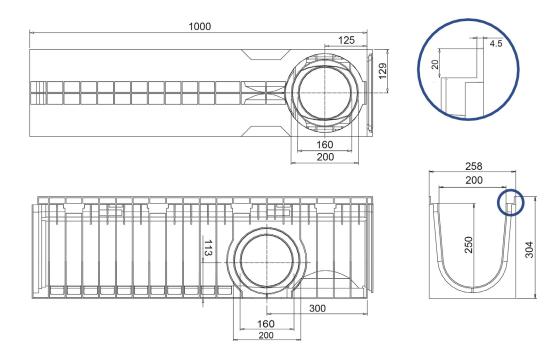

## Dimensions and features

N.B. Dimensions and weights are subjected to the normal tolerances of the manufacturing

Length (mm)1000External width (mm)258External high (mm)304Internal width (mm)200Internal height (mm)250

Outlets 2xØ200/160 (lateral), 1xØ200/160 (bottom)

Material HD-PE
Weight (Kg) 4.75
Drainage section (cm²) 430
Capacity (dm³ = litri) 43